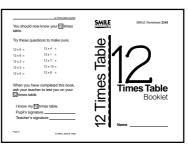

### **Multiplication Tables Booklets**

Below are instructions to assist you in making up the eight page A5 worksheets. \*

#### Making up your booklets

Each booklet consists of eight A5 pages.

#### Using the tables booklets with students.

Each booklet focuses on one of the times tables and helps students to learn the tables facts involved. This culminates with students being directed to ask their teacher to test them on the table facts that they should have learnt.

The level of difficulty of the booklets depends on the table involved:

Level 1/2: 2 times table

Level 3: 3, 5, 10, 4, 9, 11, 6 times tables

Level 4: 7, 8, 12 times tables

In approximate order of difficulty